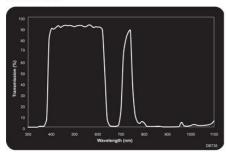

## **MIDWEST OPTICAL - DB735**

MID PT

F/DB735-C

Bandpassfilter - dual bandpass, 735nm, for C-Mount

- Dual IR-bandpassfilter
- Work area 385-650 nm and 705-765 nm
- Filter Visible + 735nm NIR

## PRODUCT DESCRIPTION

Dual bandpass filters are ideal for color camera applications that need to be in operation 24 hours a day and use IR lighting at night. These filters enhance the camera's ability to capture clear images regardless of lighting conditions.

- · Ideal for color camera day / night applications
- · Visible light and a narrow IR band
- · Block interfering IR wavelength
- · Provides clear images in the dark when used with appropriate IR illumination